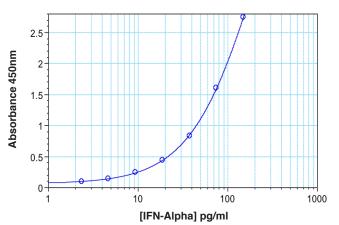

Figure 1. Representative Standard Curve of Catalog No. 47100

The porcine model is gaining increasing interest from the scientific community as a non-rodent model for the study of human disease due to certain physiological similarities between swine and humans. This model may be used to study not only human diseases, but also viral and other diseases in livestock animals, especially as the transference of zoonotic viral diseases continues unabated. As infectious agents frequently cross species barriers and the probability of pandemic infections presists, better research tools are required.